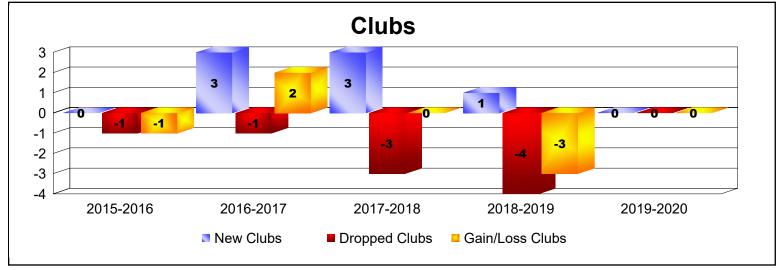

District 35 I

As of June 2020 Cumulative

| Year      | New<br>Clubs | Dropped<br>Clubs | Gain/<br>Loss<br>Clubs | New<br>Members | Charter<br>Members | Reinstate<br>Members | Transfer<br>Members | Total<br>Member<br>Added | Total<br>Members<br>Dropped | Gain/<br>Loss<br>Members |
|-----------|--------------|------------------|------------------------|----------------|--------------------|----------------------|---------------------|--------------------------|-----------------------------|--------------------------|
| 2015-2016 | 0            | -1               | -1                     | 158            | 8                  | 9                    | 48                  | 223                      | -239                        | -16                      |
| 2016-2017 | 3            | -1               | 2                      | 166            | 116                | 9                    | 38                  | 329                      | -273                        | 56                       |
| 2017-2018 | 3            | -3               | 0                      | 220            | 74                 | 20                   | 37                  | 351                      | -430                        | -79                      |
| 2018-2019 | 1            | -4               | -3                     | 186            | 46                 | 19                   | 24                  | 275                      | -287                        | -12                      |
| 2019-2020 | 0            | 0                | 0                      | 163            | 11                 | 19                   | 28                  | 221                      | -249                        | -28                      |
| Average   | 1            | -2               | 0                      | 179            | 51                 | 15                   | 35                  | 280                      | -296                        | -16                      |