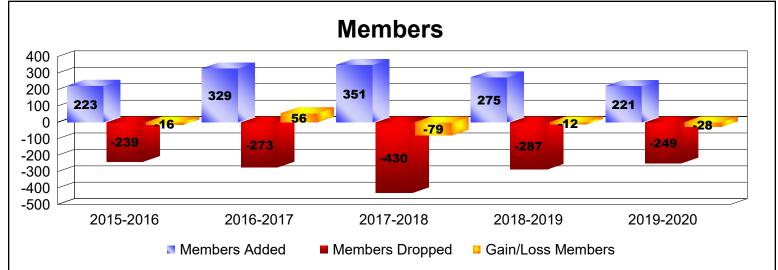

District 35 I

As of June 2020 Cumulative

| Year      | New<br>Clubs | Dropped<br>Clubs | Gain/<br>Loss<br>Clubs | New<br>Members | Charter<br>Members | Reinstate<br>Members | Transfer<br>Members | Total<br>Member<br>Added | Total<br>Members<br>Dropped | Gain/<br>Loss<br>Members |
|-----------|--------------|------------------|------------------------|----------------|--------------------|----------------------|---------------------|--------------------------|-----------------------------|--------------------------|
| 2015-2016 | 0            | -1               | -1                     | 158            | 8                  | 9                    | 48                  | 223                      | -239                        | -16                      |
| 2016-2017 | 3            | -1               | 2                      | 166            | 116                | 9                    | 38                  | 329                      | -273                        | 56                       |
| 2017-2018 | 3            | -3               | 0                      | 220            | 74                 | 20                   | 37                  | 351                      | -430                        | -79                      |
| 2018-2019 | 1            | -4               | -3                     | 186            | 46                 | 19                   | 24                  | 275                      | -287                        | -12                      |
| 2019-2020 | 0            | 0                | 0                      | 163            | 11                 | 19                   | 28                  | 221                      | -249                        | -28                      |
| Average   | 1            | -2               | 0                      | 179            | 51                 | 15                   | 35                  | 280                      | -296                        | -16                      |